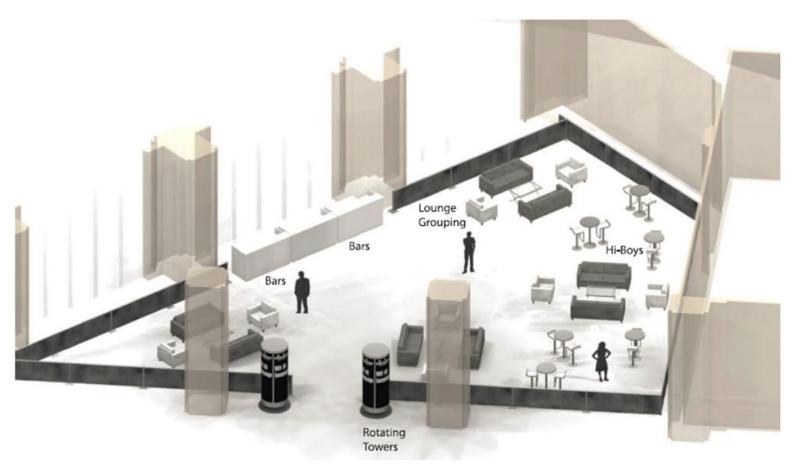

#### LOUNGE SPONSORSHIP INCLUDES:

- 8 Roma Black Sofas
- 8 Roma White Club Chairs
- 6 Inspiration Cocktail Tables
- 12 Zoey Swivel Bar Stools
- 6 30" Silver Bar Tables
- 4 Banners displayed in 2 Rotating Towers at the Lounge Entrance
- Bar and 100 drink tickets per day
- Black Hat Show Management will work with Sponsor to customize space available