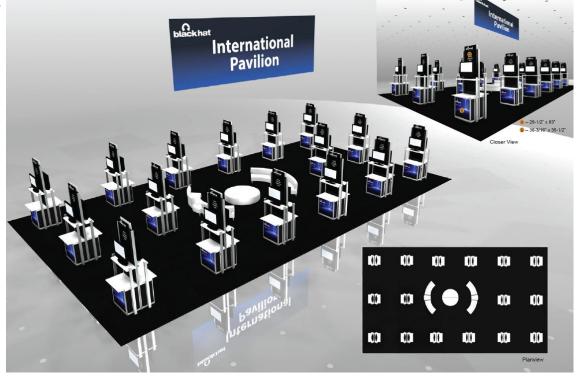

## INTERNATIONAL PAVILION

Security is a global issue affecting businesses, individuals and governments all over the world. Black Hat's International Pavilion has been created for security companies who are looking to promote their global presence, having a minimum of two international offices aside from their Headquarters. In addition to individual companies looking to exhibit, the International Pavilion is open to "Country Pavilions", consisting of multiple companies from the same country or region. At least two kiosks must be purchased together to establish a "Country Pavilion". These kiosks will be branded with the Country Flag or Association, along with the individual company ID names. Black Hat is excited to launch the International Pavilion and provide even more ways to connect businesses, governments and individuals

#### **ON-SITE EXPOSURE:**

- (1) Kiosk in International Pavilion; Country Pavilion Kiosks will be branded with Country Flag or Association, and company Name (example: German Pavilion, Company X)
  - 24" monitor
  - Stool
  - Overhead banner
  - Hardwired Internet
  - Electricity
  - Black carpet
  - Wastebasket
- Three Booth Staff Passes
- One Full-Briefings Pass per Kiosk
- 25% Discount on Full Briefings Passes for staff, customers and prospects (up to 5)
- One Lead Scanner