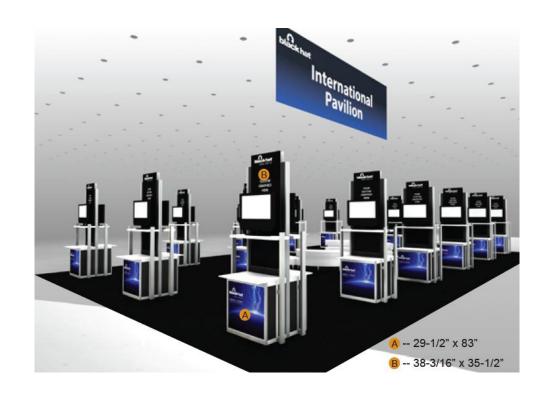

## INTERNATIONAL PAVILION

Security is a global issue affecting businesses, individuals and governments all over the world. Black Hat's International Pavilion has been created for security companies who are looking to promote their global presence, having a minimum of two international offices aside from their Headquarters. In addition to individual companies looking to exhibit, the International Pavilion is open to "Country Pavilions", consisting of multiple companies from the same country or region. At least two kiosks must be purchased together to establish a "Country Pavilion". These kiosks will be branded with the Country Flag or Association, along with the individual company ID names. Black Hat is excited to launch the International Pavilion and provide even more ways to connect businesses, governments and individuals

#### **ON-SITE EXPOSURE:**

- (1) Kiosk in International Pavilion; Country Pavilion Kiosks will be branded with Country Flag or Association, and company Name (example: German Pavilion, Company X)
  - 24" monitor
  - Stool
  - Overhead banner
  - Hardwired Internet
  - Electricity
  - Black carpet
  - Wastebasket
- Three Booth Staff Passes
- One Full-Briefings Pass per Kiosk
- 25% Discount on Full Briefings Passes for staff, customers and prospects (up to 5)
- One Lead Scanner