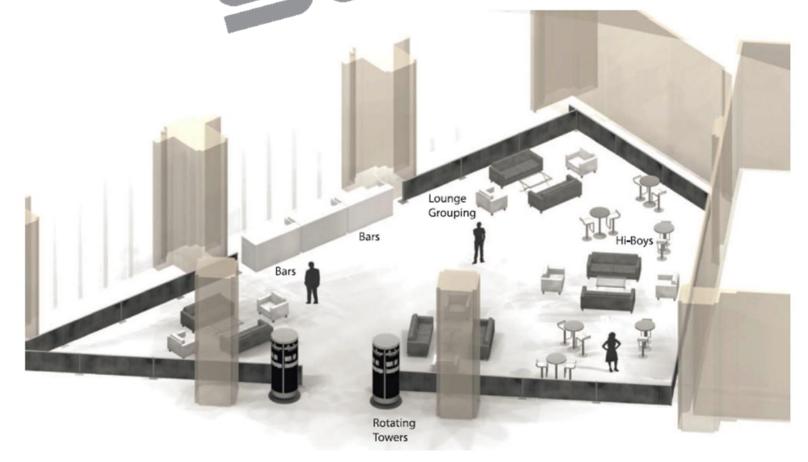

## WIFI NETWORKING LOUNGE

Sponsors have the ability to host a Wi-Fi Ne song but e on Love since of Mandalay Bay. The location has large windows with vista vice segar. The Wi- Ne song Lounge comes fully furnished and includes Wi-Fi, charging outles and some set of an arketing deliverables and passes.

## LOUNGE SPONSORSHIP INCLUDES:

- (8) Roma Black Sofas
- (8) Roma White Club Chairs
- (6) Inspiration Cocktail Tables
- (12) Zoey Swivel Bar Stools
- (6) 30" Silver Bar Tables
- Bar and 100 drink tickets per day
- Black Hat Show Management will work
  with sponsor to customize space available